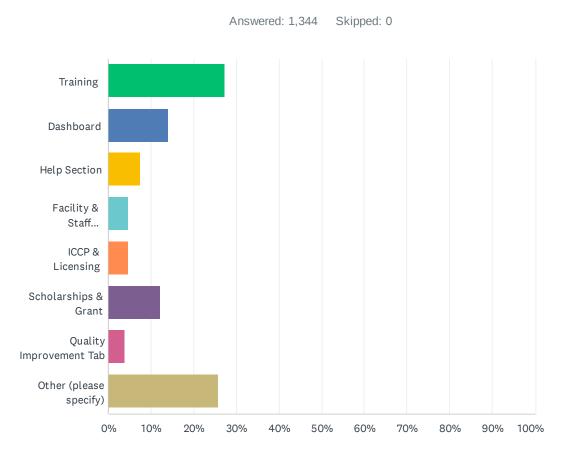

| 1080 | I really only go on it when I have to do training or update my info.                                                                                                                                                                                                                       | 10/1/2021 8:51 AM  |

# Q5 Are there areas of RISE you'd like to see improvements or developments? Please select all that apply.



| ANSWER CHOICES              | RESPONSES |       |
|-----------------------------|-----------|-------|
| Training                    | 27.23%    | 366   |
| Dashboard                   | 14.06%    | 189   |
| Help Section                | 7.51%     | 101   |
| Facility & Staff Management | 4.69%     | 63    |
| ICCP & Licensing            | 4.61%     | 62    |
| Scholarships & Grant        | 12.20%    | 164   |
| Quality Improvement Tab     | 3.79%     | 51    |
| Other (please specify)      | 25.89%    | 348   |
| TOTAL                       |           | 1,344 |

| # | OTHER (PLEASE SPECIFY)           | DATE               |
|---|----------------------------------|--------------------|
| 1 | I think it's all pretty good.    | 10/31/2021 6:15 PM |
| 2 | None