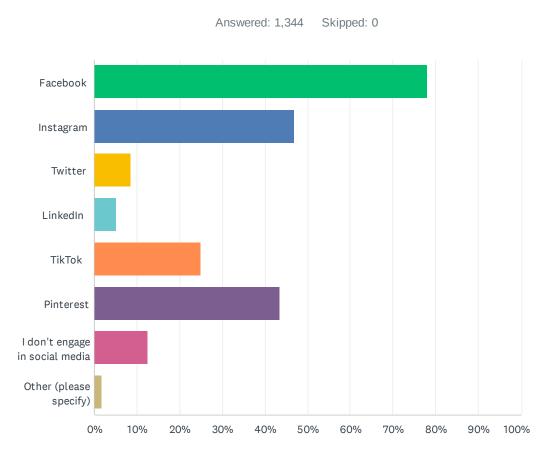

| 10/1/2021 7:04 PM   |
| 27 | All of it.                                                                                                                                                                                                                                                                | 10/1/2021 6:46 PM   |
| 28 | More on caring for provider.                                                                                                                                                                                                                                              | 10/1/2021 5:16 PM   |

# Q11 Which forms of social media do interact with? Please select all that apply.



| ANSWER CHOICES                 | RESPONSES |       |
|--------------------------------|-----------|-------|
| Facebook                       | 77.98%    | 1,048 |
| Instagram                      | 46.95%    | 631   |
| Twitter                        | 8.48%     | 114   |
| LinkedIn                       | 5.06%     | 68    |
| TikTok                         | 24.93%    | 335   |
| Pinterest                      | 43.45%    | 584   |
| I don't engage in social media | 12.50%    | 168   |
| Other (please specify)         | 1.71%     | 23    |
| Total Respondents: 1,344       |           |       |

| 3  | Snapchat                                                                                                    | 10/25/2021 1:06 PM  |
|----|-----------------------------------------------