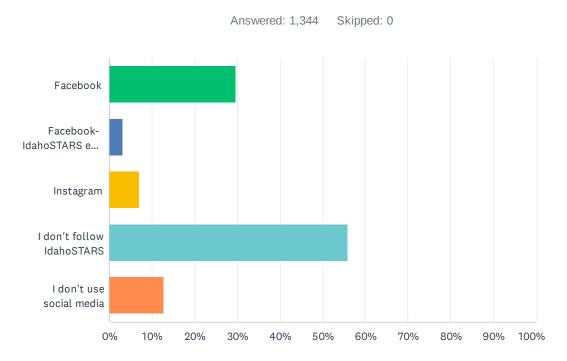

21 AM  |
| 20 | but soon dropping all social media                                                                          | 10/4/2021 8:38 AM   |
| 21 | I use facebook but barely. My Asst. Director does our facebook                                              | 10/4/2021 6:30 AM   |
| 22 | Email                                                                                                       | 10/3/2021 5:14 PM   |
| 23 | but use internet                                                                                            | 10/2/2021 2:18 PM   |
|    |                                                                                                             |                     |

# Q12 Which social media platforms do you follow IdahoSTARS on? Please select all that apply.



| ANSWER CHOICES                  | RESPONSES |     |
|---------------------------------|-----------|-----|
| Facebook                        | 29.54%    | 397 |
| Facebook- IdahoSTARS en espanol | 3.27%     | 44  |
| Instagram                       | 6.99%     | 94  |
| I don't follow IdahoSTARS       | 55.88%    | 751 |
| I don't use social media        | 12.87%    | 173 |
| Total Respondents: 1,344        |           |     |

# Q13 Would you be willing to participate in focus groups or further surveys to help us learn more about the needs of those in the child care field?



| ANSWER CHOICES                 | RESPONSES |     |
|--------------------------------|-----------|-----|
| Yes, please reach out by email | 67.86%    | 912 |
| Yes, please reach out by phone | 7.14%     | 96  |
|