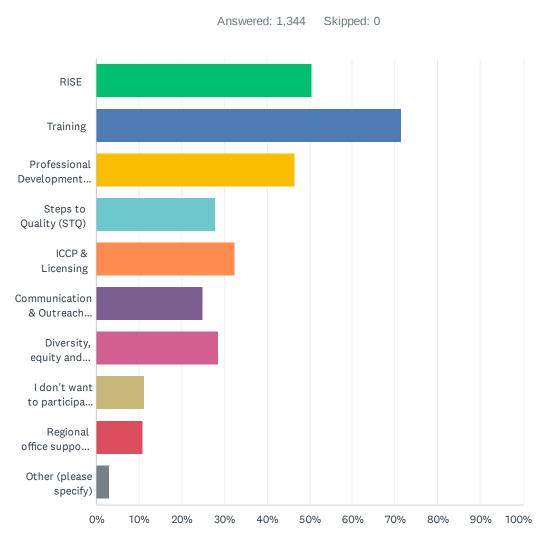

9 PM |
|----|-----------------------------------------------------------------------------------|-------------------|
| 48 | I would love to help in the form of survey but I don't have time for focus groups | 10/1/2021 5:46 PM |
| 49 | Surveys I will participate in                                                     | 10/1/2021 5:34 PM |
| 50 | Possibly                                                                          | 10/1/2021 5:23 PM |
| 51 | Maybe depends on time and days                                                    | 10/1/2021 8:51 AM |
|    |                                                                                   |                   |

# Q15 What topics are you most interested in participating in focus groups or further surveys? Please select all that apply.



| ANSWER CHOICES                                                         |        | RESPONSES |  |
|------------------------------------------------------------------------|--------|-----------|--|
| RISE                                                                   |        | 679       |  |
| Training                                                               |        | 960       |  |
| Professional Development System (PDS) scholarships and recognitions    | 46.43% | 624       |  |
| Steps to Quality (STQ)                                                 | 27.98% | 376       |  |
| ICCP & Licensing                                                       |        | 437       |  |
| Communication & Outreach (emails, mailings, social media, newsletters) |        | 336       |  |
| Dive