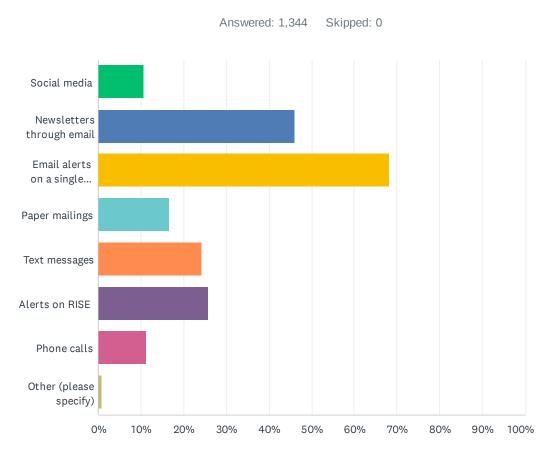

| 10/1/2021 5:30 PM  |
| 71 | In person.                                                            | 10/1/2021 5:22 PM  |
| 72 | Zoom meetings and in peraon                                           | 10/1/2021 5:12 PM  |
| 73 | In person                                                             | 10/1/2021 5:10 PM  |
| 74 | I didn't                                                              | 10/1/2021 5:07 PM  |
| 75 | From my boss                                                          | 10/1/2021 5:01 PM  |
| 76 | Trainings                                                             | 10/1/2021 4:57 PM  |
|    |                                                                       |                    |

# Q9 What is your preferred method to receive information from IdahoSTARS



| ANSWER CHOICES                   | RESPONSES |     |
|----------------------------------|-----------|-----|
| Social media                     | 10.64%    | 143 |
| Newsletters through email        | 46.06%    | 619 |
| Email alerts on a single subject | 68.23%    | 917 |
| Paper mailings                   | 16.67%    | 224 |
| Text messages                    | 24.26%    | 326 |
| Alerts on RISE                   | 25.89%    | 348 |
| Phone calls                      | 11.31%    | 152 |
| Other (please specify)           | 0.82%     | 11  |
| Total Respondents: 1,344         |           |     |

| # | OTHER (PLEASE SPECIFY)                                           | DATE                |
|---|------------------------------------------------------------------|---------------------|
|