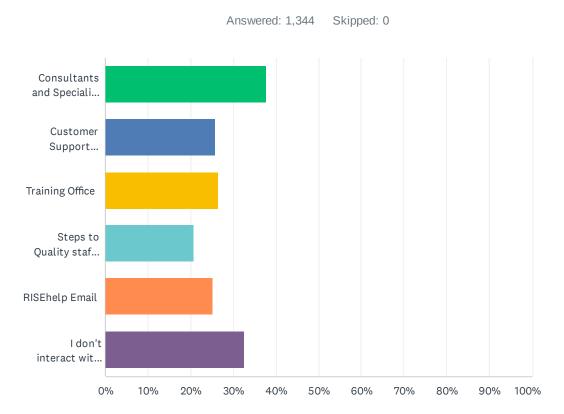

| 10/1/2021 11:40 AM |
| 347 | None                                                                                                                                                                                                                                                                                                | 10/1/2021 9:51 AM  |
| 348 | Challenges Training To be able to filter out classes you have already taken. 20 years in and i forget sometimes.                                                                                                                                                                                    | 10/1/2021 9:13 AM  |

# Q6 Do you interact with IdahoSTARS staff over email, phone or in person? Please choose all the apply.



| ANSWER CHOICES                                            | RESPONSES  |
|-----------------------------------------------------------|------------|
| Consultants and Specialists from Regional Offices         | 37.80% 508 |
| Customer Support Specialists for ICCP and State Licensing | 25.89% 348 |
| Training Office                                           | 26.41% 355 |
| Steps to Quality staff for assessments and verifications  | 20.61% 277 |
| RISEhelp Email                                            | 25.15% 338 |
| I don't interact with IdahoSTARS staff                    | 32.66% 439 |
| Total Respondents: 1,344                                  |            |

# Q7 What can you tell us about your interactions with IdahoSTARS staff through email, phone calls or in person? Were you