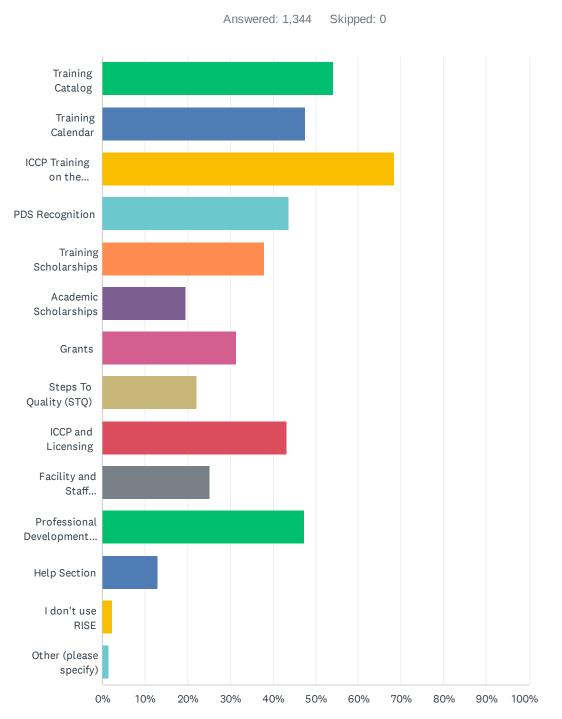

## Q3 What part of the online management system RISE do you use? Please select all that apply.

| ANSWER CHOICES                        | RESPONSES |     |
|---------------------------------------|-----------|-----|
| Training Catalog                      | 54.09%    | 727 |
| Training Calendar                     | 47.47%    | 638 |
| ICCP Training on the dashboard        | 68.53%    | 921 |
| PDS Recognition                       | 43.75%    | 588 |
| Training Scholarships                 | 37.87%    | 509 |
| Academic Scholarships                 | 19.72%    | 265 |
| Grants                                | 31.40%    | 422 |
| Steps To Quality (STQ)                | 22.25%    | 299 |
| ICCP and Licensing                    | 43.23%    | 581 |
| Facility and Staff Management         | 25.15%    | 338 |
| Professional Development Record (PDR) | 47.40%    | 637 |
| Help Section                          | 13.02%    | 175 |
| I don't use RISE                      | 2.38%     | 32  |
| Other (please specify)                | 1.41%     | 19  |
| Total Respondents: 1,344              |           |     |