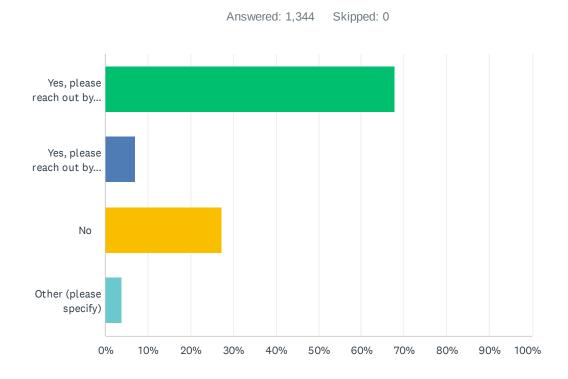

|                     |

# Q12 Which social media platforms do you follow IdahoSTARS on? Please select all that apply.



| ANSWER CHOICES                  | RESPONSES |     |
|---------------------------------|-----------|-----|
| Facebook                        | 29.54%    | 397 |
| Facebook- IdahoSTARS en espanol | 3.27%     | 44  |
| Instagram                       | 6.99%     | 94  |
| I don't follow IdahoSTARS       | 55.88%    | 751 |
| I don't use social media        | 12.87%    | 173 |
| Total Respondents: 1,344        |           |     |

# Q13 Would you be willing to participate in focus groups or further surveys to help us learn more about the needs of those in the child care field?



| ANSWER CHOICES                 | RESPONSES |     |
|--------------------------------|-----------|-----|
| Yes, please reach out by email | 67.86%    | 912 |
| Yes, please reach out by phone | 7.14%     | 96  |
| No                             | 27.31%    | 367 |
| Other (please specify)         | 3.79%     | 51  |
| Total Respondents: 1,344       |           |     |

| #  | OTHER (PLEASE SPECIFY)                                                                                                                                                                                                   | DATE                |
|----|----------------------------------------------------------------------------------------------------------------------------------------------------------------------------