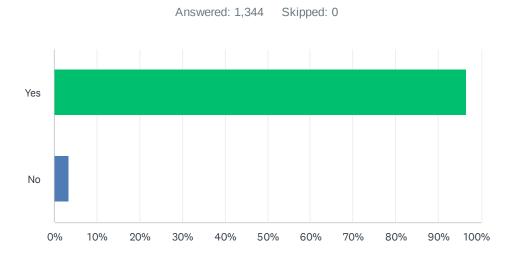

### Q1 Are you currently employed in the child care field?

| ANSWER CHOICES | RESPONSES |       |
|----------------|-----------|-------|
| Yes            | 96.58%    | 1,298 |
| No             | 3.42%     | 46    |
| TOTAL          |           | 1,344 |