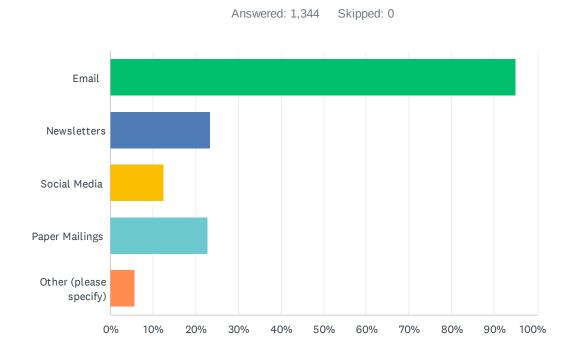

| 10/1/2021 9:13 AM  |
| 893 | Positive They always email me back in a timely manner which is nice since I can't be on the phone watching kids by myself.                                                                                                                                                                                                                                                                                                                        | 10/1/2021 8:51 AM  |

# Q8 Select which ways you see/receive communication and information from IdahoSTARS below. Please select all that apply.



| ANSWER CHOICES           | RESPONSES |       |
|--------------------------|-----------|-------|
| Email                    | 95.16%    | 1,279 |
| Newsletters              | 23.51%    | 316   |
| Social Media             | 12.50%    | 168   |
| Paper Mailings           | 22.77%    | 306   |
| Other (please specify)   | 5.65%     | 76    |
| Total Respondents: 1,344 |           |       |

| #  | OTHER (PLEASE SPECIFY)                                                      | DATE                |
|----|-----------------------------------------------------------------------------|---------------------|
| 1  | phone                                                                       | 10/30/2021 8:49 PM  |
| 2  | Text                                                                        |